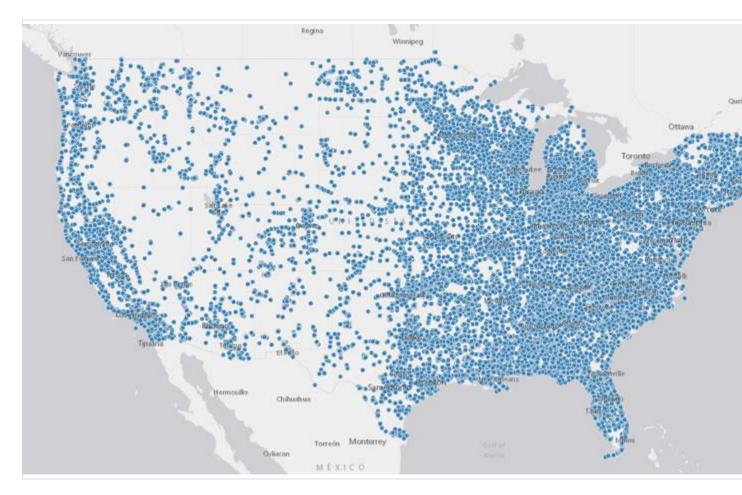

2020 US Census

AZ Popn 7,151,502

3,082,000 housing units

California Mobile Home Park Statistics (mhphoa.com)

According to data obtained from the U.S. Department of Homeland Security (<u>HIFLD</u>) and as of Thu, May 26, 2022, there are 53,432 Mobile Home and RV Parks in the U.S. Top 10 States are highlighted in green.

## U.S. Mobile Home and RV Parks

According to data obtained from the U.S. Department of Homeland Security (<u>HIFLD</u>) and as of Thu, May 26, 2022, there are 53,432 Mobile Home and RV Parks in the U.S. Top 10 States are highlighted in green.